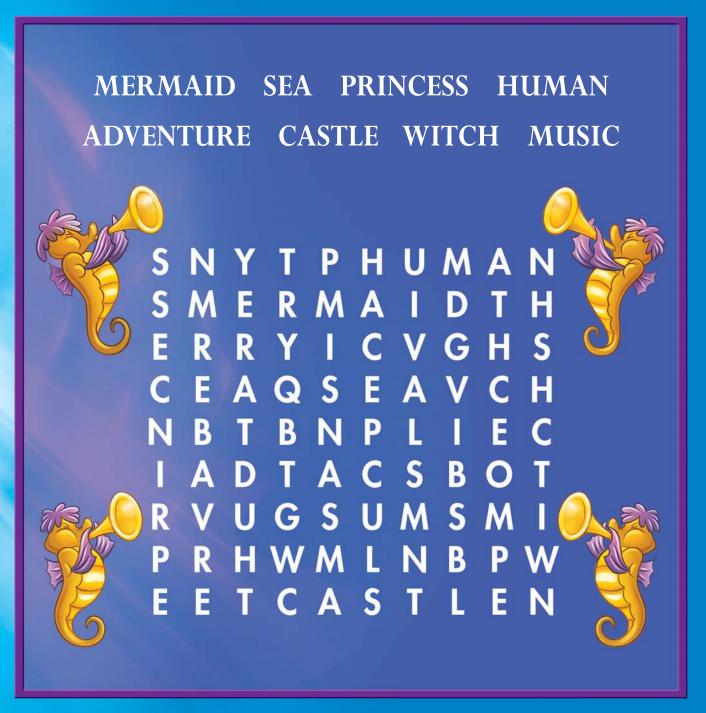

ANNIVERSARY EDITION

Find and circle the following words:

## **ACTIVITY FUN!**

**Sebastian** has cleverly hidden these words that are found **"Under the Sea."** Find and circle them all.

| Seashell<br>Starfish<br>Flotsam |   |   |   | Jetsam<br>Shark<br>Seaweed |   |   |   |   |   | Shrimp<br>Dolphin |   |   |   | 10 |
|---------------------------------|---|---|---|----------------------------|---|---|---|---|---|-------------------|---|---|---|----|
| R                               | К | Ε | U | G                          | K | F | J | G | 0 | L                 | Т | К | S | Ľ  |
| R                               | S | Т | А | R                          | F | Ţ | S | Н | Т | K                 | R | R | E |    |
| Т                               | А | V | Е | S                          | G | J | Н | U | H | D                 | U | G | А |    |
| А                               | G | С | Е | U                          | R | Ρ | F | 0 | 1 | 0                 | S | R | W |    |
| S                               | S | Ε | А | S                          | Н | Е | L | L | J | L                 | T | K | Е |    |
| Н                               | А | D | Y | I                          | М | Ε | 0 | F | S | Ρ                 | Y | М | E |    |
| R                               | В | В | G | Ν                          | E | Ν | J | F | С | Н                 | G | E | D |    |
| 1                               | А | Ν | Н | J                          | Т | В | S | R | K | I                 | A | T | T |    |
| М                               | Н | Ρ | K | L                          | F | G | А | K | F | Ν                 | R | R | G |    |
| Ρ                               | Н | J | E | Т                          | S | A | M | l | К | A                 | S | 0 | K |    |
|                                 |   |   |   |                            |   |   |   |   |   |                   |   |   |   |    |