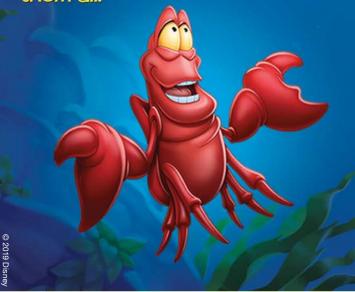

## COLOR IN THE LITTLE MERMAID AND HER FRIENDS.





## COLOR IN SEBASTIAN, THE CRAB.





© 2019 Disney

# COLOR IN ARIEL, THE LITTLE MERMAID.





## **ACTIVITY FUN!**



**Sebastian** has cleverly hidden these words that are found **"Under the Sea."** Find and circle them all.



| Seashell<br>Starfish<br>Flotsam |   |   |   | Jetsam<br>Shark<br>Seaweed |   |   |   |   |   | Shrimp<br>Dolphin |   |   |   | 10 |
|---------------------------------|---|---|---|----------------------------|---|---|---|---|---|-------------------|---|---|---|----|
| R                               | К | Ε | U | G                          | K | F | J | G | 0 | L                 | Т | К | S | Ľ  |
| R                               | S | Т | А | R                          | F | Ţ | S | Н | Т | K                 | R | R | E |    |
| Т                               | А | V | Е | S                          | G | J | Н | U | H | D                 | U | G | А |    |
| А                               | G | С | Е | U                          | R | Ρ | F | 0 | 1 | 0                 | S | R | W |