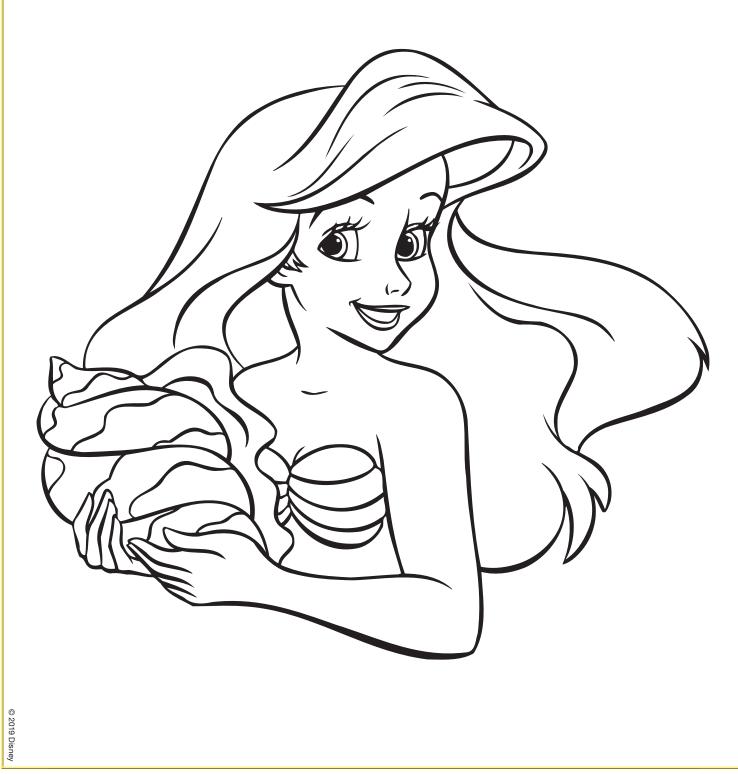

## COLOR IN THE LITTLE MERMAID AND HER FRIENDS.





## COLOR IN SEBASTIAN, THE CRAB.





© 2019 Disney

# COLOR IN ARIEL, THE LITTLE MERMAID.





## **ACTIVITY FUN!**



**Sebastian** has cleverly hidden these words that are found **"Under the Sea."** Find and circle them all.



| Seashell<br>Starfish<br>Flotsam |   |   |   | Jetsam<br>Shark<br>Seaweed |   |   |   |   |   | Shrimp<br>Dolphin |   |   |   | 10 |
|---------------------------------|---|---|---|----------------------------|---|---|---|---|---|-------------------|---|---|---|----|
| R                               | К | Ε | U | G                          | K | F | J | G | 0 | L                 | Т | К | S | Ľ  |
| R                               | S | Т | А | R                          | F | Ţ | S | Н | Т | K                 | R | R | E |    |
| Т                               | А | V | Е | S                          | G | J | Н | U | H | D                 | U | G |