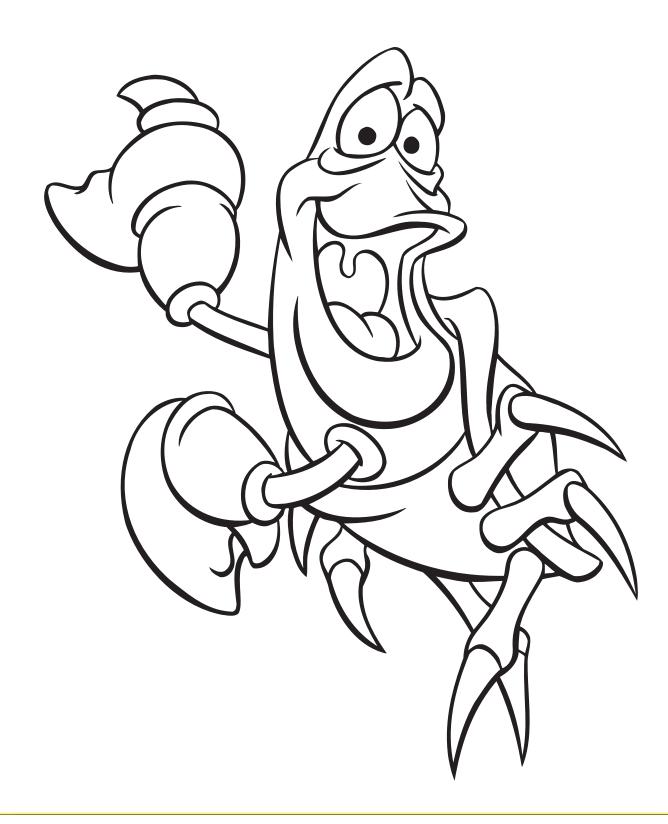

## COLOR IN THE LITTLE MERMAID AND HER FRIENDS.





## COLOR IN SEBASTIAN, THE CRAB.





© 2019 Disney

# COLOR IN ARIEL, THE LITTLE MERMAID.





## **ACTIVITY FUN!**



**Sebastian** has cleverly hidden these words that are found **"Under the Sea."** Find and circle them all.



| Seashell<br>Starfish<br>Flotsam |   |   |   | Jetsam<br>Shark<br>Seaweed |   |   |   |   |   | Shrimp<br>Dolphin |   |   |   | 10 |
|---------------------------------|---|---|---|----------------------------|---|---|---|---|---|-------------------|---|---|---|----|
| R                               | К | Ε | U | G                          | K | F | J | G | 0 | L                 | Т | К | S | Ľ  |
| R                               | S | Т | А | R                          | F | Ţ | S | Н | Т | K                 | R | R | E |    |
| Т                               | А | V | Е | S