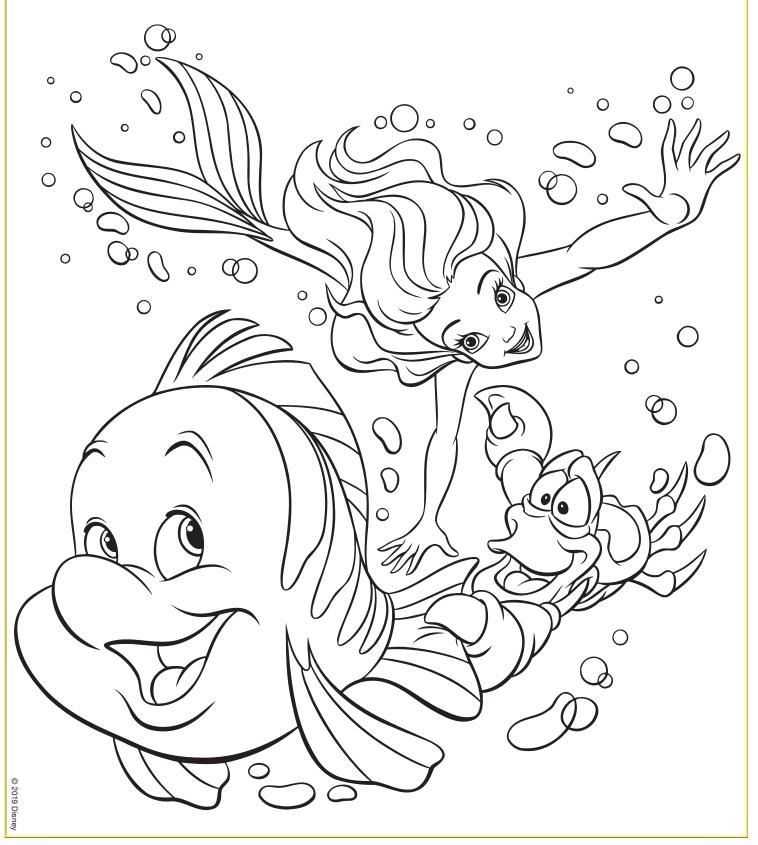

## COLOR IN THE LITTLE MERMAID AND HER FRIENDS.





## COLOR IN SEBASTIAN, THE CRAB.





© 2019 Disney

# COLOR IN ARIEL, THE LITTLE MERMAID.





## **ACTIVITY FUN!**



**Sebastian** has cleverly hidden these words that are found **"Under the Sea."** Find and circle them all.



| Seashell<br>Starfish<br>Flotsam |   |   |   | Jetsam<br>Shark<br>Seaweed |   |   |   |   |   | Shrimp<br>Dolphin |   |   |   | 10 |
|---------------------------------|---|---|---|----------------------------|---|---|---|---|---|-------------------|---|---|---|----|
| R                               | К | Ε | U | G                          | K | F | J | G | 0 | L                 | Т | К | S | Ľ  |
| R                               | S | Т | А | R                          | F | Ţ | S | Н | Т | K                 | R | R | E |    |
| Т