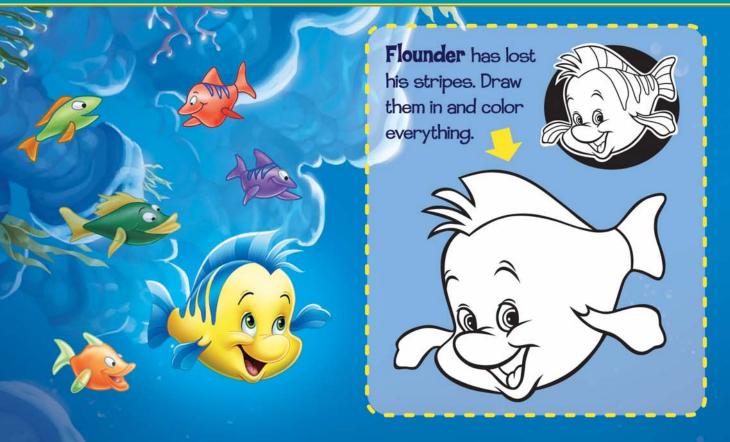

## COLOR IN THE LITTLE MERMAID AND HER FRIENDS.





## COLOR IN SEBASTIAN, THE CRAB.





© 2019 Disney

# COLOR IN ARIEL, THE LITTLE MERMAID.





## **ACTIVITY FUN!**



**Sebastian** has cleverly hidden these words that are found **"Under the Sea."** Find and circle them all.



| Seashell<br>Starfish<br>Flotsam |   |   |   | Jetsam<br>Shark<br>Seaweed |   |   |   |   |   | Shrimp<br>Dolphin |   |   |   | 10 |
|---------------------------------|---|---|---|----------------------------|---|---|---|---|---|-------------------|---|---|---|----|
| R                               | К | Ε | U | G                          | K | F | J | G | 0 | L                 | Т | К | S | Ľ  |
| R                               | S | Т | А | R                          | F | Ţ | S | Н | Т | K                 | R | R | E |    |
| Т                               | А | V | Е | S                          | G | J | Н | U | H | D                 | U | G | А |    |
| А